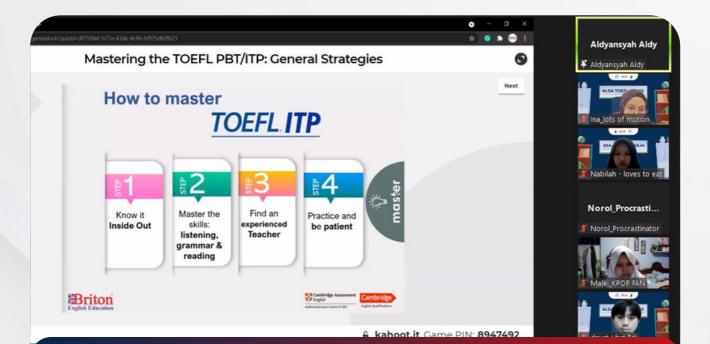

#### **ALSA English Proficiency Class**

This is an activity that is present to help them improve their English language skills and prepare themselves to take the TOEFL test. This year the theme is "Acing TOEFL: A Path to Develop Your English Competency".