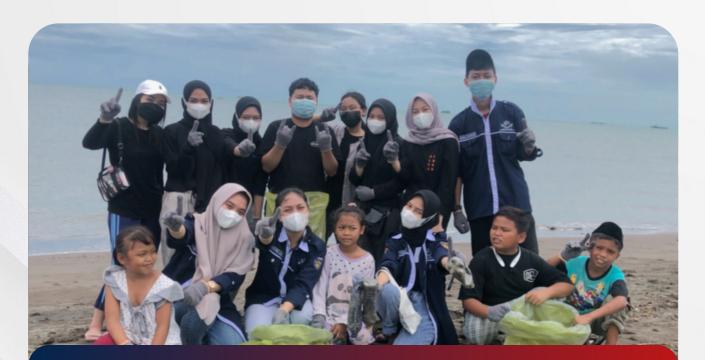

## SIGNATURE PROGRAMS

**ALSA Social Event** 

It is a social activity that takes the form of outreach to the community. This activity also supports one of ALSA's pillars, namely Socially Responsible, where as students we should also be sensitive to social problems around us.