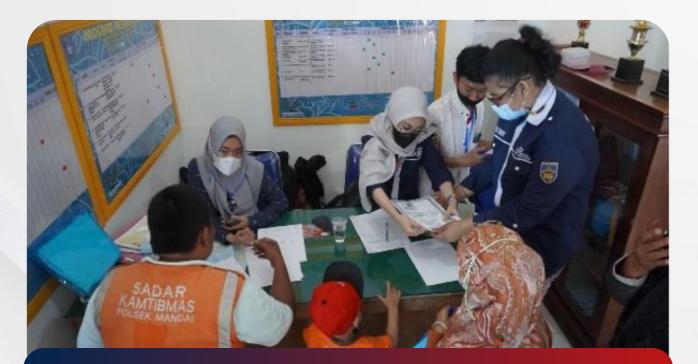

#### ALSA Care & Legal Coaching Clinic

This is an activity that aims to examine facts, information or legal problems that exist in society as well as being a forum for introducing ALSA LC Unhas to the public as a form of implementation of one of the four pillars of ALSA, namely Social Responsibility.

## SIGNATURE PROGRAMS

**ALSA Social Event** 

It is a social activity that takes the form of outreach to the community. This activity also supports one of ALSA's pillars, namely Socially Responsible, where as students we should also be sensitive to social problems around us.